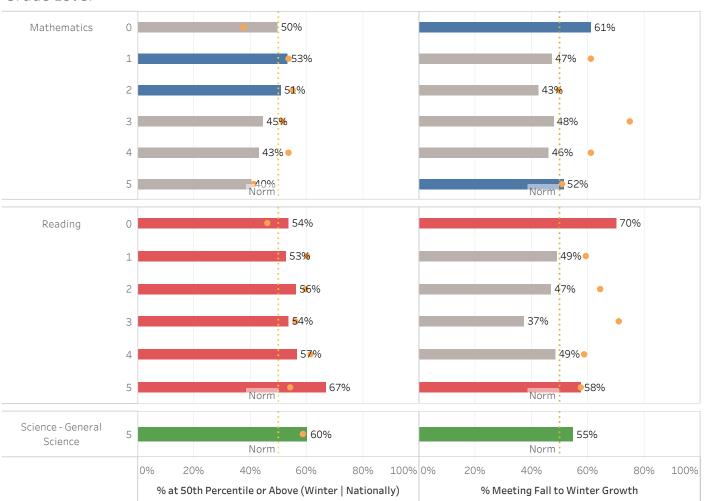

#### Number of Students Tested (Achievement - Grade Level)

|                           | Grade |     |     |     |     |     |
|---------------------------|-------|-----|-----|-----|-----|-----|
|                           | 0     | 1   | 2   | 3   | 4   | 5   |
| Mathematics               | 119   | 176 | 167 | 150 | 158 | 169 |
| Reading                   | 112   | 176 | 163 | 149 | 161 | 175 |
| Science - General Science |       |     |     |     |     | 169 |

<sup>\*</sup>Data suppressed at grade level when < 30 students are included 📗 🔸 = Fall Percentage/Measure Value 📗 Color = Met National Norm