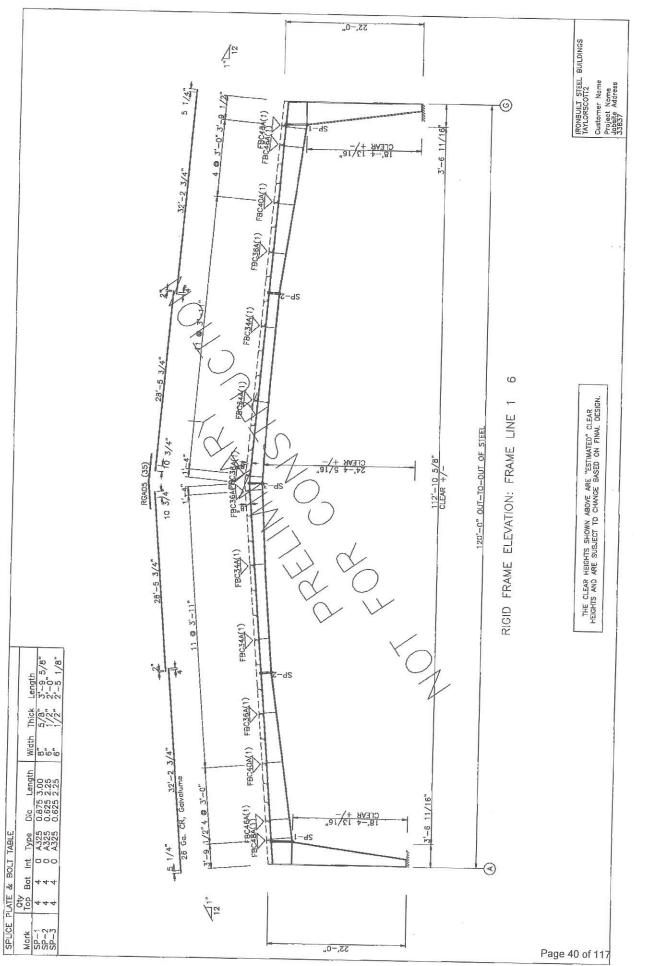

#### **Facilities Comments:**

The current play area is open to the environment, this covered area will provide shade and protection to students while in the play area. The contractor will be required to furnish and install an open air building structure to measure 105 Lin. Ft. by 120 Lin. Ft. height and the lowest end to be 22 Feet. The contractor is to install open air structure over a 122' x 102' concrete play area, and cut the area needed for concrete piers that will be a maximum of 5' deep or as specified by structural specs. materials included will be structural I-Beams, secondary framing, roof purlins. Roof will be of 26 gauge, galvanized with a 80,000 PSI. Steel will be painted and include down spouts and gutters.

| Y 1 1 1 1 1 1 1 1 1 1 1 1 1 1 1 1 1 1 1                                                                                                                                                                                                                                                                          | Description                                                                                                                                                                          | 1                         | Total                  |
|------------------------------------------------------------------------------------------------------------------------------------------------------------------------------------------------------------------------------------------------------------------------------------------------------------------|--------------------------------------------------------------------------------------------------------------------------------------------------------------------------------------|---------------------------|------------------------|
| Labor and material to build an                                                                                                                                                                                                                                                                                   | open air building structure over an existing concrete play                                                                                                                           | / area.                   | 189,948.0              |
| Scondary Framing at Roof: 26 Gauge Galv Gutters and downspor Labor to build structu Painting of primed me Roof sheeting, gutters Cutting of existing cor All required engineerin All county permits incl Builders Risk Insurance Not included in quote: Survey if required. Landscaping. Electrical or plumbing. | ralume, 80,000 PSI ats. re. etal frame work. , and downspouts. Color is to be manufactured finish. Concrete and installing column pads per engineer's specificate included. uded. e. | ations.                   |                        |
|                                                                                                                                                                                                                                                                                                                  |                                                                                                                                                                                      |                           | 17                     |
|                                                                                                                                                                                                                                                                                                                  |                                                                                                                                                                                      | Subtotal                  | \$189,948.00           |
| Phone #                                                                                                                                                                                                                                                                                                          | E-mail                                                                                                                                                                               | Subtotal Sales Tax (0.0%) | \$189,948.00<br>\$0.00 |

#### Clarifications:

- 1. \$189,948 quoted by Taylor Building Elements does not include design and no reference to footers, lightning protection, tie-in to storm, etc.
- 2. Structural engineer has confirmed that Wind Category 3 will be required for the pre-engineered structure and consideration for full brace bay and structure/column up-lift.
- 3. Includes lighting protection air terminals and ground loop
- 4. Includes painting structure Pre-colored roof panels to be selected by Owner
- 5. Includes allowance for downspouts and gutter with tie-in to storm system one side
- 6. Includes allowance for downspouts and gutter with tie-in to retention pond one side
- 7. Includes allowance for hauling and dumpster
- 8. Includes geotechnical investigation
- 9. Includes construction material testing concrete, reinforcing steel and pre-engineered structure
- 10. Includes design fees for civil and electrical
- 11. Includes structural and architectural for PEMB footer design and architectural details

- 12. Includes pre-construction and bidding
- 13. Includes permits and performance and payment bond
- 14. Perimeter protection/job site establishment JLA Compliance, port-o-lets, etc.
- 15. Slab dimensions are 119' x 124' Building dimensions are 120' x 105' Assumes that gable ends will occur along same side as basketball hoops and saw-cutting/demo will be required to install 12 column footers (6 each side)