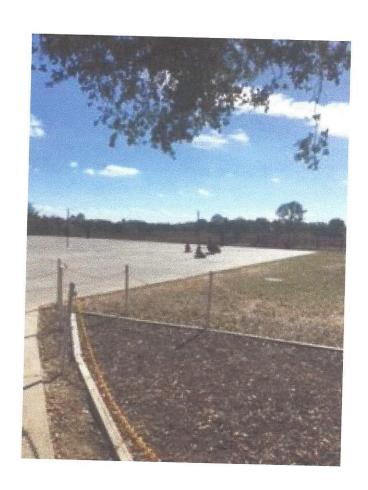

#### **Quotes for Covered PE Area**

- The Board reviewed and discussed the quotes for the covered PE area for FCCS, all questions were answered by Aaron Murray.
- Angela Barner suggested getting the opinion of the Osceola County School District
  purchasing department for the quotes of the covered PE area. The discussion for the
  covered PE area will be deferred to the February 2018 board meeting. The quotes for the
  covered PE area was part of the agenda and was made a part of these minutes.

#### **Facilities Comments:**

The current play area is open to the environment, this covered area will provide shade and protection to students while in the play area. The contractor will be required to furnish and install an open air building structure to measure 105 Lin. Ft. by 120 Lin. Ft. height and the lowest end to be 22 Feet. The contractor is to install open air structure over a 122' x 102' concrete play area, and cut the area needed for concrete piers that will be a maximum of 5' deep or as specified by structural specs. materials included will be structural I-Beams, secondary framing, roof purlins. Roof will be of 26 gauge, galvanized with a 80,000 PSI. Steel will be painted and include down spouts and gutters.

- 12. Includes pre-construction and bidding
- 13. Includes permits and performance and payment bond
- 14. Perimeter protection/job site establishment JLA Compliance, port-o-lets, etc.
- 15. Slab dimensions are 119' x 124' Building dimensions are 120' x 105' Assumes that gable ends will occur along same side as basketball hoops and saw-cutting/demo will be required to install 12 column footers (6 each side)