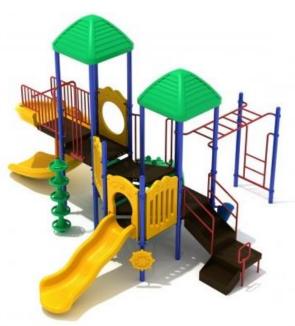

## **Elementary play area**

**Coopers Neck** 

Safe Play Zone: 30' x 32'

**Denton** Safe Play Zone: 29' x 44'