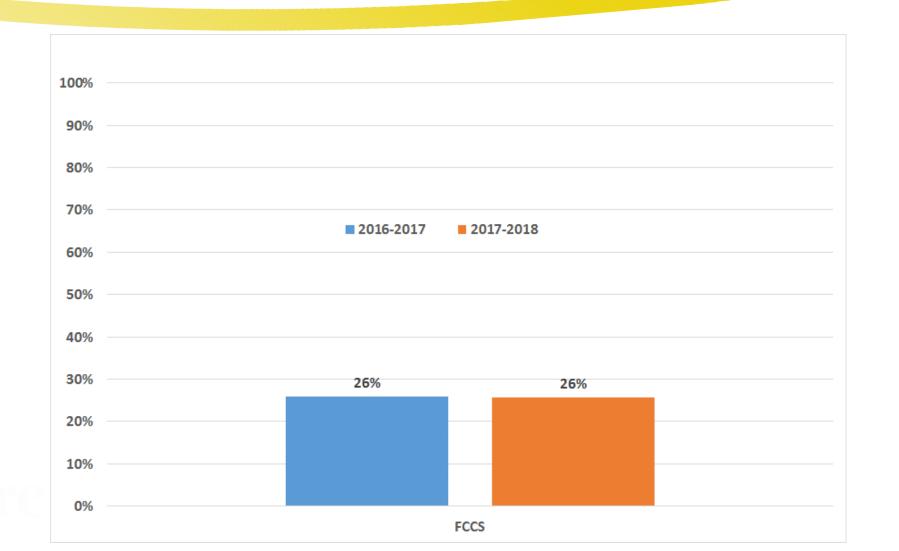

| Our school administration is openly supportive of CSUSA.                                                     | 100%<br>58% | 92%<br>58% |
| Work Environment                     | The school facility is a safe environment.                                                                   | 94%<br>51%  | 78%<br>59% |
| Work Environment                     | The school's environment is conducive to learning.                                                           | 90%<br>51%  | 89%<br>57% |
| Loyalty                              | I would recommend working at this school to a friend.                                                        | 88%<br>43%  | 81%<br>58% |





# PARENT SURVEY RESULTS





# 2016-2017 & 2017-2018 Fall to Fall Comparison Parent Survey Participation Rate





# Overview of the Results





### FCCS- 2017-2018 Fall Parent Survey



# Opportunities for Growth





# Strongly Agree responses less than 40%

## Total Agree % & Strongly Agree % Results by Question

|                               |                                                                          | 16-17 Fall | 17-18 Fall |
|-------------------------------|--------------------------------------------------------------------------|------------|------------|
| Curriculum                    | The learning program adequately challenges students' capabilities.       | 90%<br>32% | 93%<br>35% |
| Curriculum                    | Extra assistance with school work is available to students               | 74%<br>20% | 80%<br>22% |
| Safe & Orderly<br>Environment | Students are disci