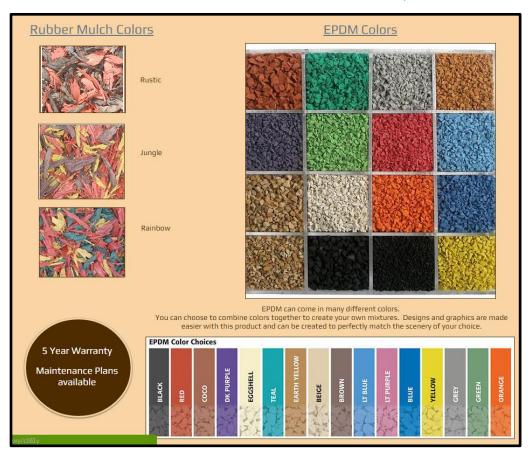

## Poured in Place Rubber Mulch

Note: for EPDM cap - add \$1.25/SF

Recent PIP installation - Eustis, FL

 Date
 Quote #

 2/2/2018
 3621

3000 Kananwood Ct. Oviedo, FL 32765 (407) 695-8855 CreativePlaythingsOrlando.com

| Ship To                                      |
|----------------------------------------------|
| Four Corners Charter School<br>Davenport, FL |
|                                              |

| Qty         | Description                                                                                                                                                                                                                                                                         | Price                             | Total            |
|-------------|-------------------------------------------------------------------------------------------------------------------------------------------------------------------------------------------------------------------------------------------------------------------------------------|-----------------------------------|------------------|
| 1<br>1<br>1 | ELEMENTARY PLAYGROUND Coopers Neck Metal Commercial Play System Installation Inbound Freight                                                                                                                                                                                        | 15,068.00<br>5,900.00<br>1,600.00 | -                |
| 992         | SAFE PLAY ZONE - 31' x 32' Poured-in-Place Rubber Safety Surfacing (SF) - Includes 4" compacted stone sub-base Up to 5' fall ht, choice of colors 5 yr. warranty, rolled edge perimeter On-site disposal of spoils from site prep included. Off-site extra For EPDM - add \$1.25/SF | 12.90                             | 12,796.80        |
| 300<br>1    | Add'l 1" depth in fall zones of overhead climb & spiral (SF) Inbound Freight for Rubber                                                                                                                                                                                             | 1.25<br>650.00                    | 375.00<br>650.00 |
| 1           | OTHER SERVICES Removal and Disposal of existing equipment - includes composite play set and swing frame, dump fees                                                                                                                                                                  | 2,950.00                          | 2,950.00         |
|             | NOTES:  • Deposit for Materials Total due with order.  • Balance due upon completion.  • Excessive underground obstacles may result in additional labor.  • Permitting services available (if applicable).  • See Terms doc for additional details.                                 |                                   |                  |
|             |                                                                                                                                                                                                                                                                                     | Subtotal                          | \$39,339.80      |
|             |                                                                                                                                                                                                                                                                                     | Sales Tax (7.0%                   | \$0.00           |
|             |                                                                                                                                                                                                                                                                                     | Total                             | \$39,339.80      |