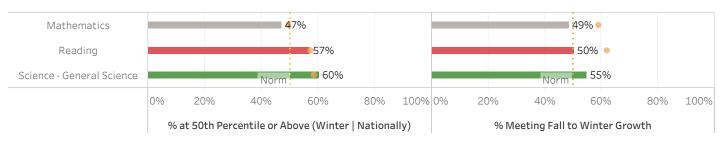

#### Number of Students Tested (Achievement - Grade Level)

|                           | Grade |     |     |     |     |     |
|---------------------------|-------|-----|-----|-----|-----|-----|
|                           | 0     | 1   | 2   | 3   | 4   | 5   |
| Mathematics               | 119   | 176 | 167 | 150 | 158 | 169 |
| Reading                   | 112   | 176 | 163 | 149 | 161 | 175 |
| Science - General Science |       |     |     |     |     | 169 |

<sup>\*</sup>Data suppressed at grade level when < 30 students are included 📗 🔸 = Fall Percentage/Measure Value 📗 Color = Met National Norm