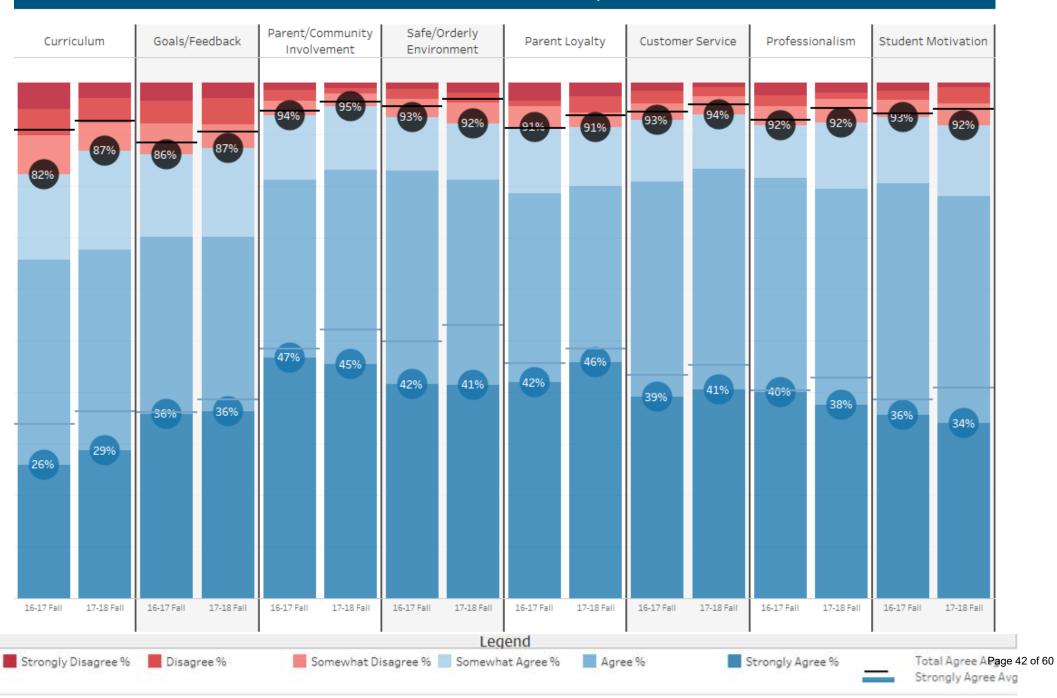

## Total Agree % & Strongly Agree % Results by Question

|                  |                                                                                                   | 16-17 Fall | 17-18 Fall |
|------------------|---------------------------------------------------------------------------------------------------|------------|------------|
| 4. Communication | Our school administration has established strong lines of communication with teachers and staff.  | 80%<br>49% | 81%<br>38% |
| 6. Discipline    | Our school administration maintains a fair, consistent discipline plan.                           | 88%<br>42% | 66%<br>37% |
| 10. Input        | Our school administration involves staff in the design and implementation of important decisions. | 83%<br>46% | 78%<br>36% |
|                  | Students in this school demonstrate a hard work ethic.                                            | 84%<br>35% | 86%<br>38% |
|                  | Students in this school demonstrate responsibility.                                               | 84%<br>33% | 86%<br>38% |
| Character        | Students in this school demonstrate commitment.                                                   | 84%<br>33% | 87%<br>35% |
| Education        | Students in this school demonstrate cooperation.                                                  | 92%<br>35% | 89%<br>38% |
|                  | Students in this school demonstrate a desire to positively change their world.                    | 88%<br>33% | 86%<br>38% |
|                  | Students in this school demonstrate a respect for authority.                                      | 82%<br>31% | 81%<br>38% |

# Total Agree % & Strongly Agree % Results by Question

|                                      |                                                                                                              | 16-17 Fall  | 17-18 Fall |
|--------------------------------------|--------------------------------------------------------------------------------------------------------------|-------------|------------|
| 8. Focus                             | Our school administration establishes clear school-wide goals.                                               | 96%<br>55%  | 91%<br>54% |
|                                      | Our school administration speaks with conviction about the higher meaning and purpose of our work.           | 96%<br>62%  | 86%<br>53% |
| 9. Ideas/Beliefs                     | Our school administration is trustworthy.                                                                    | 90%<br>51%  | 86%<br>51% |
|                                      | Our school administration displays ethical behavior.                                                         | 94%<br>55%  | 91%<br>54% |
| 12. Involvement in Curriculum, Instr | Our school administration stresses the use of data to drive instructional planning.                          | 100%<br>65% | 94%<br>61% |
| 14. Monitoring &                     | Our school administration monitors teachers' use of effective instructional strategies.                      | 91%<br>55%  | 91%<br>53% |
| Evaluating                           | Our school administration monitors teachers' use of effective assessment procedures.                         | 91%<br>53%  | 83%<br>51% |
| 15. Optimizer                        | Our school administration inspires team members to use innovative practices to increase student achievement. | 92%<br>55%  | 86%<br>54% |
| 16. Order                            | Our school administration establishes and follows standard school operating procedures and policies.         | 94%<br>57%  | 89%<br>54% |
| 17. Outreach                         | Our school administration is an excellent representative and spokesperson for our school.                    | 94%<br>62%  | 86%<br>56% |
| 21. Visibility                       | Our school administration is openly supportive of CSUSA.                                                     | 100%<br>58% | 92%<br>58% |
| Work Environment                     | The school facility is a safe environment.                                                                   | 94%<br>51%  | 78%<br>59% |
| Work Environment                     | The school's environment is conducive to learning.                                                           | 90%<br>51%  | 89%<br>57% |
| Loyalty                              | I would recommend working at this school to a friend.                                                        | 88%<br>43%  | 81%<br>58% |

## Total Agree % & Strongly Agree % Results by Question

|                               |                                                                          | 16-17 Fall | 17-18 Fall |
|-------------------------------|--------------------------------------------------------------------------|------------|------------|
| Curriculum                    | The learning program adequately challenges students' capabilities.       | 90%<br>32% | 93%<br>35% |
| Curriculum                    | Extra assistance with school work is available to students               | 74%<br>20% | 80%<br>22% |
| Safe & Orderly<br>Environment | Students are disciplined in accordance with the Student Code of Conduct. | 94%<br>38% | 90%<br>33% |
|                               | Students are recognized for their accomplishments.                       | 93%<br>34% | 95%<br>35% |
| Student<br>Motivation         | Clubs and activities are accessible to all students.                     | 90%<br>31% | 86%<br>31% |
|                               | Students have adjusted socially to the school's environment.             | 96%<br>41% | 94%<br>36% |

## Total Agree % & Strongly Agree % Results by Question

|                  |                                                                           | 16-17 Fall | 17-18 Fall |
|------------------|---------------------------------------------------------------------------|------------|------------|
| Parent/Community | Parents are encouraged to volunteer and be involved in school activities. | 95%        | 97%        |
| Involvement      |                                                                           | 54%        | 51%        |
| Safe & Orderly   | When I visit my child's school, I am properly checked in and screened.    | 93%        | 95%        |
| Environment      |                                                                           | 47%        | 52%        |
| Parent Loyalty   | I intend to re-enroll my child for the next academic year.                | 91%<br>43% | 93%<br>51% |