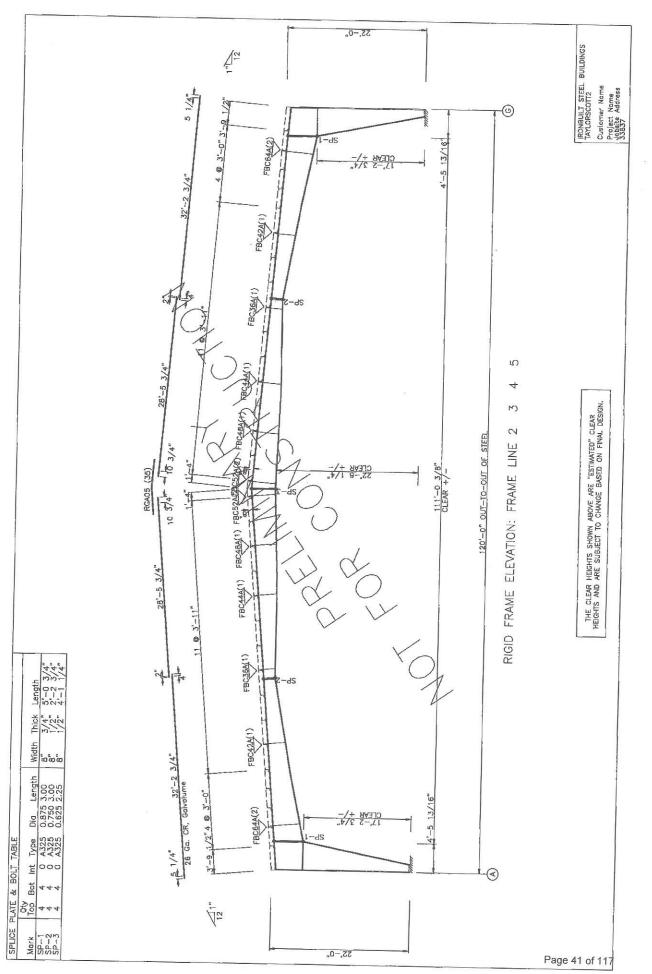

#### **Facilities Comments:**

The current play area is open to the environment, this covered area will provide shade and protection to students while in the play area. The contractor will be required to furnish and install an open air building structure to measure 105 Lin. Ft. by 120 Lin. Ft. height and the lowest end to be 22 Feet. The contractor is to install open air structure over a 122' x 102' concrete play area, and cut the area needed for concrete piers that will be a maximum of 5' deep or as specified by structural specs. materials included will be structural I-Beams, secondary framing, roof purlins. Roof will be of 26 gauge, galvanized with a 80,000 PSI. Steel will be painted and include down spouts and gutters.

| Y 1 1 1 1 1 1 1 1 1 1 1 1 1 1 1 1 1 1 1                                                                                                                                                                                                                                                                          | Description                                                                                                                                                                          | 1                         | Total                  |
|------------------------------------------------------------------------------------------------------------------------------------------------------------------------------------------------------------------------------------------------------------------------------------------------------------------|--------------------------------------------------------------------------------------------------------------------------------------------------------------------------------------|---------------------------|------------------------|
| Labor and material to build an                                                                                                                                                                                                                                                                                   | open air building structure over an existing concrete play                                                                                                                           | / area.                   | 189,948.0              |
| Scondary Framing at Roof: 26 Gauge Galv Gutters and downspor Labor to build structu Painting of primed me Roof sheeting, gutters Cutting of existing cor All required engineerin All county permits incl Builders Risk Insurance Not included in quote: Survey if required. Landscaping. Electrical or plumbing. | ralume, 80,000 PSI ats. re. etal frame work. , and downspouts. Color is to be manufactured finish. Concrete and installing column pads per engineer's specificate included. uded. e. | ations.                   |                        |
|                                                                                                                                                                                                                                                                                                                  |                                                                                                                                                                                      |                           | 17                     |
|                                                                                                                                                                                                                                                                                                                  |                                                                                                                                                                                      | Subtotal                  | \$189,948.00           |
| Phone #                                                                                                                                                                                                                                                                                                          | E-mail                                                                                                                                                                               | Subtotal Sales Tax (0.0%) | \$189,948.00<br>\$0.00 |

#### Clarifications:

- 1. \$189,948 quoted by Taylor Building Elements does not include design and no reference to footers, lightning protection, tie-in to storm, etc.
- 2. Structural engineer has confirmed that Wind Category 3 will be required for the pre-engineered structure and consideration for full brace bay and structure/column up-lift.
- 3. Includes lighting protection air terminals and ground loop
- 4. Includes painting structure Pre-colored roof panels to be selected by Owner
- 5. Includes allowance for downspouts and gutter with tie-in to storm system one side
- 6. Includes allowance for downspouts and gutter with tie-in to retention pond one side
- 7. Includes allowance for hauling and dumpster
- 8. Includes geotechnical investigation
- 9. Includes construction material testing concrete, reinforcing steel and pre-engineered structure
- 10. Includes design fees for civil and electrical
- 11. Includes structural and architectural for PEMB footer design and architectural details

- 12. Includes pre-construction and bidding
- 13. Includes permits and performance and payment bond
- 14. Perimeter protection/job site establishment JLA Compliance, port-o-lets, etc.
- 15. Slab dimensions are 119' x 124' Building dimensions are 120' x 105' Assumes that gable ends will occur along same side as basketball hoops and saw-cutting/demo will be required to install 12 column footers (6 each side)