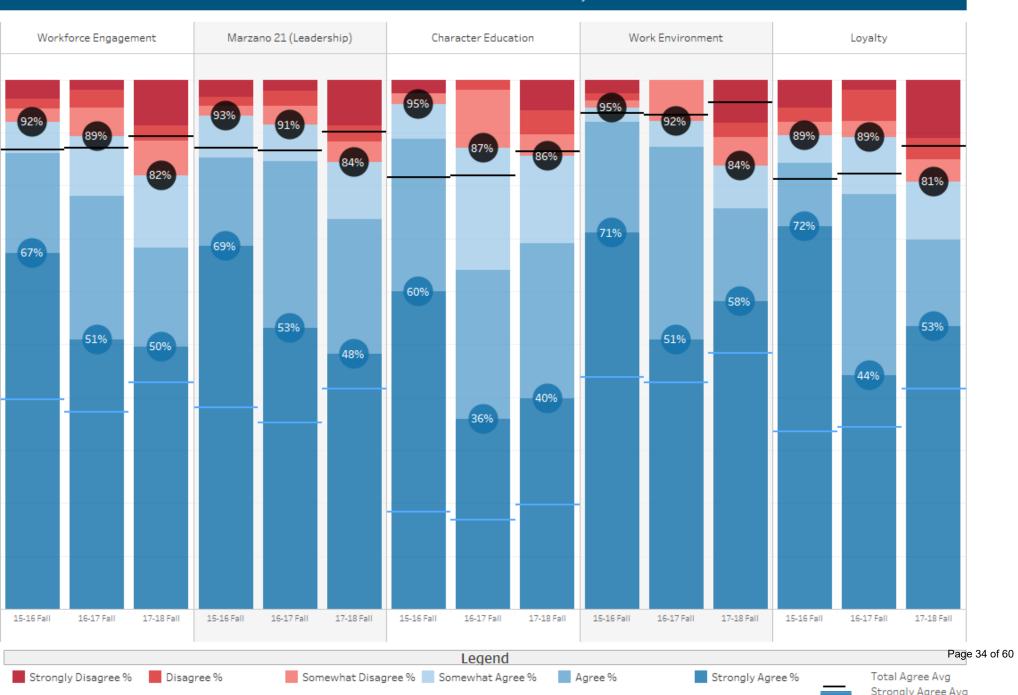

## Total Agree % & Strongly Agree % Results by Question

|                  |                                                                                                   | 16-17 Fall | 17-18 Fall |
|------------------|---------------------------------------------------------------------------------------------------|------------|------------|
| 4. Communication | Our school administration has established strong lines of communication with teachers and staff.  | 80%<br>49% | 81%<br>38% |
| 6. Discipline    | Our school administration maintains a fair, consistent discipline plan.                           | 88%<br>42% | 66%<br>37% |
| 10. Input        | Our school administration involves staff in the design and implementation of important decisions. | 83%<br>46% | 78%<br>36% |
|                  | Students in this school demonstrate a hard work ethic.                                            | 84%<br>35% | 86%<br>38% |
|                  | Students in this school demonstrate responsibility.                                               | 84%<br>33% | 86%<br>38% |
| Character        | Students in this school demonstrate commitment.                                                   | 84%<br>33% | 87%<br>35% |
| Education        | Students in this school demonstrate cooperation.                                                  | 92%<br>35% | 89%<br>38% |
|                  | Students in this school demonstrate a desire to positively change their world.                    | 88%<br>33% | 86%<br>38% |
|                  | Students in this school demonstrate a respect for authority.                                      | 82%<br>31% | 81%<br>38% |

# Total Agree % & Strongly Agree % Results by Question

|                                      |                                                                                                              | 16-17 Fall  | 17-18 Fall |
|--------------------------------------|--------------------------------------------------------------------------------------------------------------|-------------|------------|
| 8. Focus                             | Our school administration establishes clear school-wide goals.                                               | 96%<br>55%  | 91%<br>54% |
|                                      | Our school administration speaks with conviction about the higher meaning and purpose of our work.           | 96%<br>62%  | 86%<br>53% |
| 9. Ideas/Beliefs                     | Our school administration is trustworthy.                                                                    | 90%<br>51%  | 86%<br>51% |
|                                      | Our school administration displays ethical behavior.                                                         | 94%<br>55%  | 91%<br>54% |
| 12. Involvement in Curriculum, Instr | Our school administration stresses the use of data to drive instructional planning.                          | 100%<br>65% | 94%<br>61% |
| 14. Monitoring &                     | Our school administration monitors teachers' use of effective instructional strategies.                      | 91%<br>55%  | 91%<br>53% |
| Evaluating                           | Our school administration monitors teachers' use of effective assessment procedures.                         | 91%<br>53%  | 83%<br>51% |
| 15. Optimizer                        | Our school administration inspires team members to use innovative practices to increase student achievement. | 92%<br>55%  | 86%<br>54% |
| 16. Order                            | Our school administration establishes and follows standard school operating procedures and policies.         | 94%<br>57%  | 89%<br>54% |
| 17. Outreach                         | Our school administration is an excellent representative and spokesperson for our school.                    | 94%<br>62%  | 86%<br>56% |
| 21. Visibility                       | Our school administration is openly supportive of CSUSA.                                                     | 100%<br>58% | 92%<br>58% |
| Work Environment                     | The school facility is a safe environment.                                                                   | 94%<br>51%  | 78%<br>59% |
| Work Environment                     | The school's environment is conducive to learning.                                                           | 90%<br>51%  | 89%<br>57% |
| Loyalty                              | I would recommend working at this school to a friend.                                                        | 88%<br>43%  | 81%<br>58% |