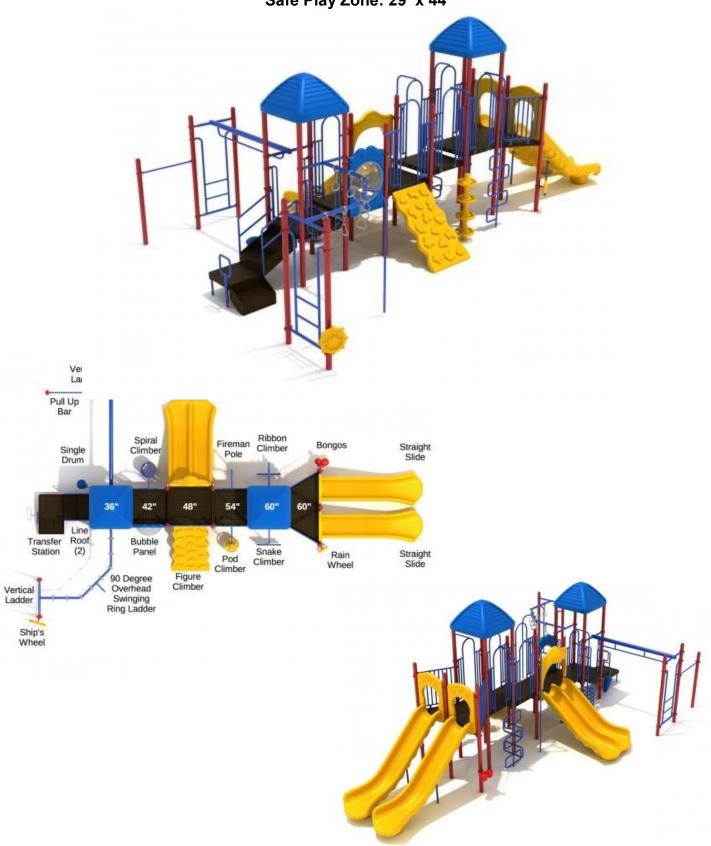

## **Elementary play area**

**Coopers Neck** 

Safe Play Zone: 30' x 32'

**Denton** Safe Play Zone: 29' x 44'

| Ship To                                      |
|----------------------------------------------|
| Four Corners Charter School<br>Davenport, FL |
|                                              |

| Qty         | Description                                                                                                                                                                                                                                                                         | Price                             | Total            |
|-------------|-------------------------------------------------------------------------------------------------------------------------------------------------------------------------------------------------------------------------------------------------------------------------------------|-----------------------------------|------------------|
| 1<br>1<br>1 | ELEMENTARY PLAYGROUND Coopers Neck Metal Commercial Play System Installation Inbound Freight                                                                                                                                                                                        | 15,068.00<br>5,900.00<br>1,600.00 | -                |
| 992         | SAFE PLAY ZONE - 31' x 32' Poured-in-Place Rubber Safety Surfacing (SF) - Includes 4" compacted stone sub-base Up to 5' fall ht, choice of colors 5 yr. warranty, rolled edge perimeter On-site disposal of spoils from site prep included. Off-site extra For EPDM - add \$1.25/SF | 12.90                             | 12,796.80        |
| 300<br>1    | Add'l 1" depth in fall zones of overhead climb & spiral (SF) Inbound Freight for Rubber                                                                                                                                                                                             | 1.25<br>650.00                    | 375.00<br>650.00 |
| 1           | OTHER SERVICES Removal and Disposal of existing equipment - includes composite play set and swing frame, dump fees                                                                                                                                                                  | 2,950.00                          | 2,950.00         |
|             | NOTES:  • Deposit for Materials Total due with order.  • Balance due upon completion.  • Excessive underground obstacles may result in additional labor.  • Permitting services available (if applicable).  • See Terms doc for additional details.                                 |                                   |                  |
|             |                                                                                                                                                                                                                                                                                     | Subtotal                          | \$39,339.80      |
|             |                                                                                                                                                                                                                                                                                     | Sales Tax (7.0%                   | \$0.00           |
|             |                                                                                                                                                                                                                                                                                     | Total                             | \$39,339.80      |