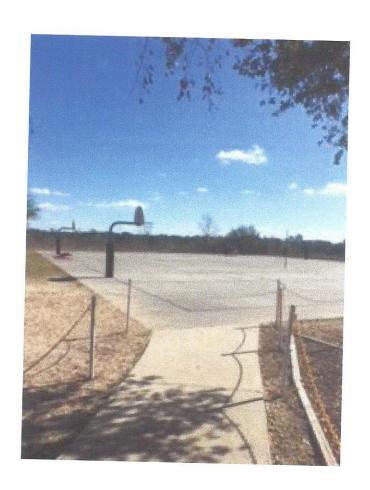

#### **Quotes for Covered PE Area**

- The Board reviewed and discussed the quotes for the covered PE area for FCCS, all questions were answered by Aaron Murray.
- Angela Barner suggested getting the opinion of the Osceola County School District
  purchasing department for the quotes of the covered PE area. The discussion for the
  covered PE area will be deferred to the February 2018 board meeting. The quotes for the
  covered PE area was part of the agenda and was made a part of these minutes.

#### **Facilities Comments:**

The current play area is open to the environment, this covered area will provide shade and protection to students while in the play area. The contractor will be required to furnish and install an open air building structure to measure 105 Lin. Ft. by 120 Lin. Ft. height and the lowest end to be 22 Feet. The contractor is to install open air structure over a 122' x 102' concrete play area, and cut the area needed for concrete piers that will be a maximum of 5' deep or as specified by structural specs. materials included will be structural I-Beams, secondary framing, roof purlins. Roof will be of 26 gauge, galvanized with a 80,000 PSI. Steel will be painted and include down spouts and gutters.

- 12. Includes pre-construction and bidding
- 13. Includes permits and performance and payment bond
- 14. Perimeter protection/job site establishment JLA Compliance, port-o-lets, etc.
- 15. Slab dimensions are 119' x 124' Building dimensions are 120' x 105' Assumes that gable ends will occur along same side as basketball hoops and saw-cutting/demo will be required to install 12 column footers (6 each side)