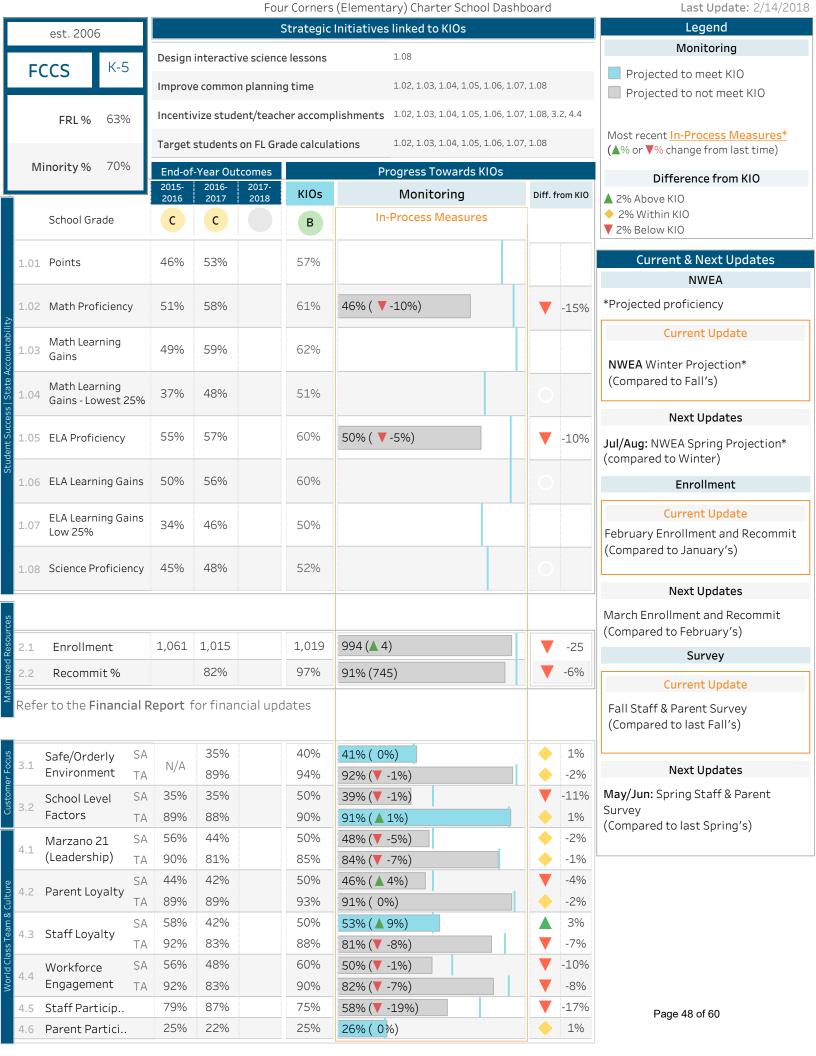

| FCCS: 2017-2018 Enrollment Summary Report |          |           |            |           |           |  |  |  |  |
|-------------------------------------------|----------|-----------|------------|-----------|-----------|--|--|--|--|
|                                           | Capacity | Attending | Open Seats | Pipeline* | Wait List |  |  |  |  |
| School-wide                               | 1,019    | 994       | 25         | 24        | 11        |  |  |  |  |
| К                                         | 154      | 140       | 14         | 4         | 1         |  |  |  |  |
| 1                                         | 198      | 188       | 10         | 3         | 1         |  |  |  |  |
| 2                                         | 184      | 170       | 14         | 4         | 1         |  |  |  |  |
| 3                                         | 161      | 158       | 3          | 2         | 7         |  |  |  |  |
| 4                                         | 161      | 160       | 1          | 4         | 1         |  |  |  |  |
| 5                                         | 161      | 178       | -17        | 7         | 0         |  |  |  |  |