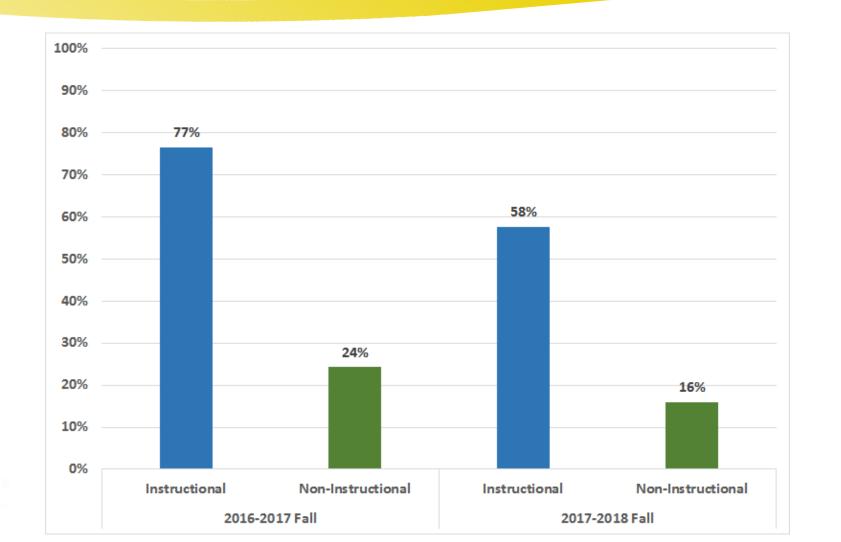

### Number of Students Tested (Achievement - Grade Level)

|                           | Grade |     |     |     |     |     |
|---------------------------|-------|-----|-----|-----|-----|-----|
|                           | 0     | 1   | 2   | 3   | 4   | 5   |
| Mathematics               | 119   | 176 | 167 | 150 | 158 | 169 |
| Reading                   | 112   | 176 | 163 | 149 | 161 | 175 |
| Science - General Science |       |     |     |     |     | 169 |

<sup>\*</sup>Data suppressed at grade level when < 30 students are included 📗 🔸 = Fall Percentage/Measure Value 📗 Color = Met National Norm



# Four Corners Charter School

FALL 2017-2018
STAFF & PARENT SURVEYS
RESULTS



# STAFF SURVEY RESULTS





# 2016-2017 & 2017-2018 Fall to Fall Comparison Staff Survey Participation Rate





# Overview of the Results





#### FCCS 2017-2018 Staff Fall Survey



# Opportunities for Growth





# Strongly Agree responses less than 40%

## Total Agree % & Strongly Agree % Results by Question

|                  |                                                                                                   | 16-17 Fall | 17-18 Fall |
|------------------|---------------------------------------------------------------------------------------------------|------------|------------|
| 4. Communication | Our school administration has established strong lines of communication with teachers and staff.  | 80%<br>49% | 81%<br>38% |
| 6. Discipline    | Our school administration maintains a fair, consistent discipline plan.                           | 88%<br>42% | 66%<br>37% |
| 10.