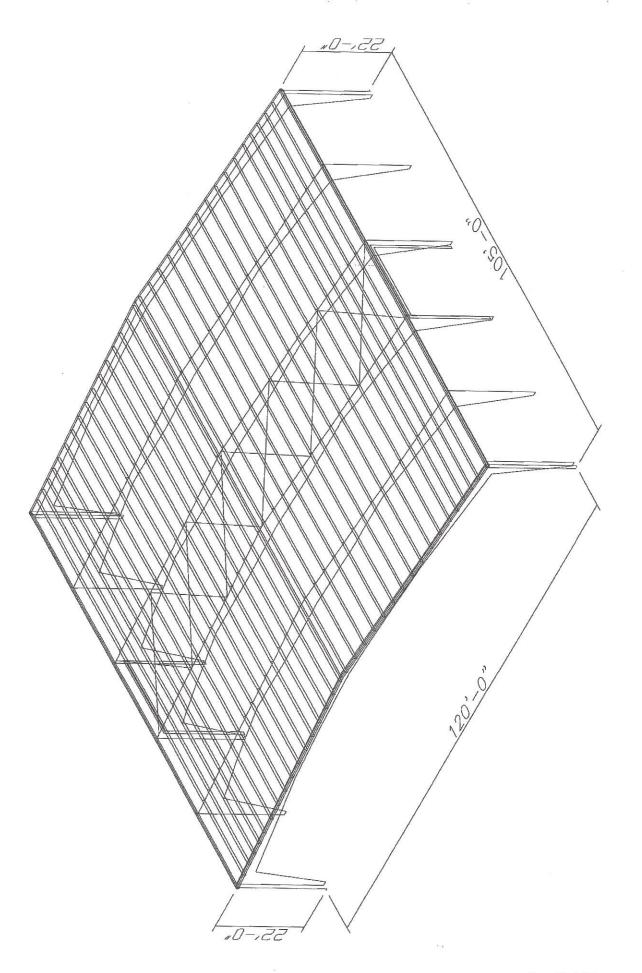

#### **Facilities Comments:**

The current play area is open to the environment, this covered area will provide shade and protection to students while in the play area. The contractor will be required to furnish and install an open air building structure to measure 105 Lin. Ft. by 120 Lin. Ft. height and the lowest end to be 22 Feet. The contractor is to install open air structure over a 122' x 102' concrete play area, and cut the area needed for concrete piers that will be a maximum of 5' deep or as specified by structural specs. materials included will be structural I-Beams, secondary framing, roof purlins. Roof will be of 26 gauge, galvanized with a 80,000 PSI. Steel will be painted and include down spouts and gutters.

- 12. Includes pre-construction and bidding
- 13. Includes permits and performance and payment bond
- 14. Perimeter protection/job site establishment JLA Compliance, port-o-lets, etc.
- 15. Slab dimensions are 119' x 124' Building dimensions are 120' x 105' Assumes that gable ends will occur along same side as basketball hoops and saw-cutting/demo will be required to install 12 column footers (6 each side)